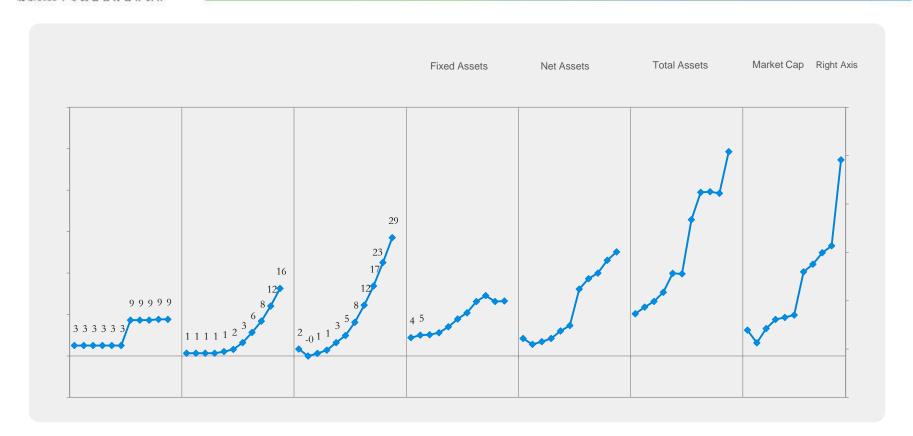

# Financial Highlights

北京2022年冬奥会官方合作伙伴

Data source: Company Data

## **Financial Highlights**

| RMB(million)                | Growth Rate | Growth Rate |
|-----------------------------|-------------|-------------|
| Revenue                     |             |             |
| Core Business Revenue       |             |             |
|                             |             |             |
| Gross Profit                |             |             |
| Gross Profit Margin         |             |             |
| Operating Profit            |             |             |
| Net Profit Attributable to  |             |             |
| Shareholders of the Company |             |             |
| Net Profit Margin           |             |             |
| EPS (RMB)                   |             |             |
| 2. 3 (                      |             |             |
| ROE                         |             |             |