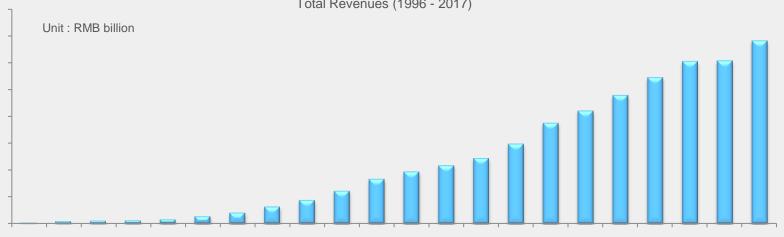

## About Yili

2017 680.58 60.01

Total revenues of Yili in 2017 were RMB68.058 billion, and net profit attributable to shareholders of the company was RMB6.001 billion. Both revenues and net profit maintained growth as compared with last year and continued to rank NO.1 in Asia dairy industry.

Total Revenues (1996 - 2017)